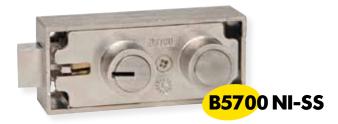

## **B5700 Double Fixed**

B5700-BR-SM75 1/2" Fixed Renter-Fixed SM75 Guard Stack-

Brass

B5700-NI-SM75 1/2" Fixed Renter-Fixed SM75 Guard Stack-

Nickel

B5700-BR-SS 1/2" Self Service Single Key Operated Lock-

Brass\*

B5700-NI-SS 1/2" Self Service Single Key Operated Lock-

Nickel\*