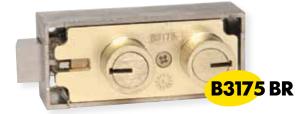

## **B3175 Rapid Set**

B3175-BR 1/2" Fixed Renter-Rapid Set Guard-Brass
B3175-NI 1/2" Fixed Renter-Rapid Set Guard-Nickel

\*Bullseye S.D. Locks LLC® does not endorse the use of self service or single key operated locks due to liability concerns.