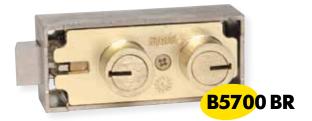

## **B5700 Double Fixed**

B5700-BR-SM75 1/2" Fixed Renter-Fixed SM75 Guard Stack-

Brass

B5700-NI-SM75 1/2" Fixed Renter-Fixed SM75 Guard Stack-

Nickel

B5700-BR-SS 1/2" Self Service Single Key Operated Lock-