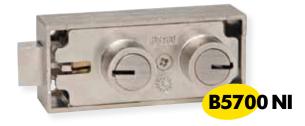

## **B5700 Double Fixed**

B5700-BR-SM75 1/2" Fixed Renter-Fixed SM75 Guard Stack-

Brass

B5700-NI-SM75 1/2" Fixed Renter-Fixed SM75 Guard Stack-

Nickel

B5700-BR-SS 1/2" Self Service Single Key Operated Lock-