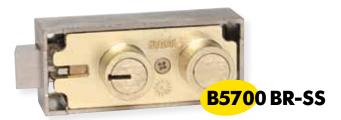

## **B5700 Double Fixed**

B5700-BR-SM75 1/2" Fixed Renter-Fixed SM75 Guard Stack-

Brass

B5700-NI-SM75 1/2" Fixed Renter-Fixed SM75 Guard Stack-

Nickel

B5700-BR-SS 1/2" Self Service Single Key Operated Lock-

Brass\*

B5700-NI-SS 1/2" Self Service Single Key Operated Lock-

Nickel\*