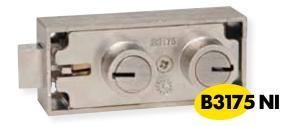

## **B3175 Rapid Set**

B3175-BR 1/2" Fixed Renter-Rapid Set Guard-Brass
B3175-NI 1/2" Fixed Renter-Rapid Set Guard-Nickel

\*Bullseye S.D. Locks LLC® does not endorse the use of self service or single key operated locks due to liability concerns.